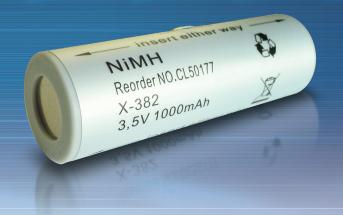

## Carley is proud to announce the all new CL50177 rechargeable battery for use in Heine, Ltd. Beta<sup>®</sup> Handles!

Designed with the end user in mind, the CL50177 is compatible to the Heine, Ltd. X-02.99.382 battery, with 3.5V and NiMH Chemistry, it offers superior performance at a considerable savings.

(The CL50177 supersedes the Heine, Ltd. X-02.99.380 NiCad)

Carley lamps is not affiliated with Heine, Ltd. and use of Heine, Ltd product numbers is included solely for the purpose of illustrating the suitability of Carley batteries as an alternative for the Heine, Ltd. X-02.99.382 and Heine, Ltd. X-02.99.382 batteries in terms of compatibility and size. All Heine, Ltd brand names, brands and trademarks appearing herein are the property of Heine, Ltd furthermore, Heine, Ltd. does not sponsor or endorse the use of Carley batteries in their devices. Carley lamps is in no way implying that any of its products are original equipment parts, or any association with Heine, Ltd Current handles.