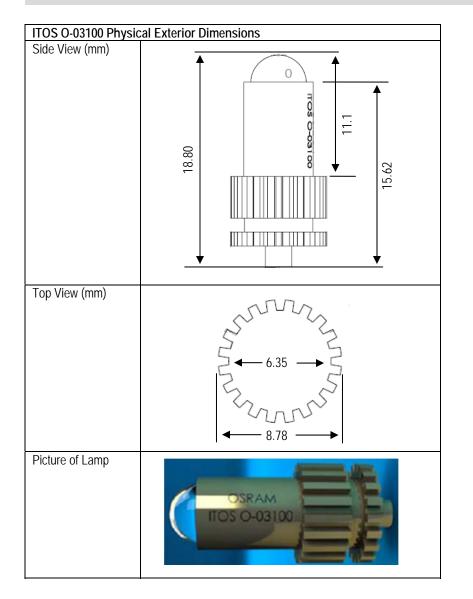

|                   |                         | Overall        |                |              |                |                   |       |                    |               |               |
|-------------------|-------------------------|----------------|----------------|--------------|----------------|-------------------|-------|--------------------|---------------|---------------|
| Product<br>Number | Ordering<br>Description | Length<br>(mm) | No. of<br>LEDs | Watts<br>(W) | Voltage<br>(V) | Current<br>(Amps) | Color | Color<br>Temp. (K) | Lumens<br>(Im | Life<br>(hrs) |
| 61095             | ITOS O-03100            | 18.80          | 1              | 2.1          | 3.5            | 0.61              | White | 3000               | 8             | 25,000        |