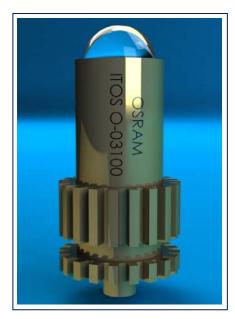

## **ITOS® 0-03100** LED Light Source for Welch Allyn Otoscopes

OSRAM introduces the ITOS O-03100 LED retrofit for Welch Allvn otoscopes. Delivering higher lumens than both traditional halogen lamps and competitor's LED light sources, the ITOS O-03100 allows superior visualization of the inner ear. As the only FDA approved LED replacement lamp, you can be assured of safe, reliable performance of the ITOS 0-03100.

## **Key Features & Benefits**

- · Patented technology delivers higher lumens for bright visualization of the inner ear
- ITOS O-03100 is 60% brighter than traditional halogen light source
- Direct replacement for halogen lamp. No modification required.
- ITOS O-03100 is the only FDA approved LED light source for Welch Allyn otoscopes
- Designed to fit Welch Allyn otoscope Model Nos. 20000, 20200, 21700 and 25020
- Operating life time: Typical 25,000 hours
- Stable color temperature throughout dimming range
- CRI > 90 ensures excellent color rendering
- No UV/IR emissions
- OSRAM also offers traditional halogen: OS03100-U, product number 54182