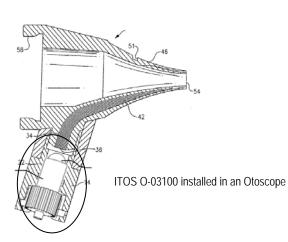

## **ITOS® 0-03100** LED Light Source for Welch Allyn Otoscopes

OSRAM introduces the ITOS O-03100 LED retrofit for Welch Allvn otoscopes. Delivering higher lumens than both traditional halogen lamps and competitor's LED light sources, the ITOS O-03100 allows superior visualization of the inner ear. As the only FDA approved LED replacement lamp, you can be assured of safe, reliable performance of the ITOS 0-03100.